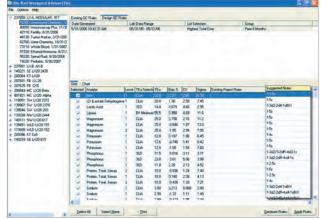

## **Automatic QC Rules Selection Engine**

- Recommend and automatically apply best QC rules with patented technology
- Easy step-by-step automatic rule selection capabilities
- Reduce false rejections and desensitization to false error flags
- Save time and money by reducing unnecessary repeats and troubleshooting
- Improve laboratory test quality with optimally selected QC rules
- Available as an optional module with Unity™ QC Data Management Solutions

**Utilize OPSpecs charts to document test quality** for each of your tests.

Automatically set up Westgard rules to evaluate each data point using a simple 4-step wizard.