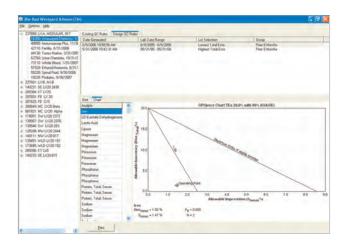

**Utilize OPSpecs charts to document test quality** for each of your tests.

Automatically set up Westgard rules to evaluate each data point using a simple 4-step wizard.