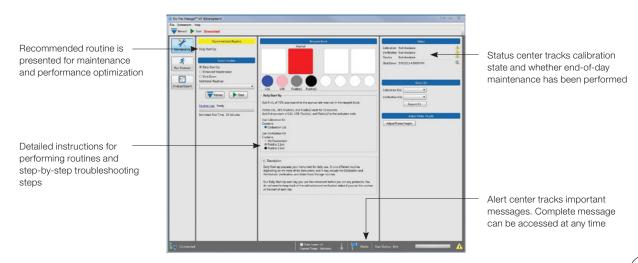

### **Now with Automated Instrument Management**

Using Bio-Plex Manager MP software is like having a technical expert monitoring your MAPGIX instrument. It suggests maintenance procedures based on current instrument state and performance. Bio-Plex Manager MP software is a dynamic, responsive member of your team. It's multiplex perfected.

#### **Automated Instrument Management**

- Automatically loads recommended start-ofday maintenance routines based on current instrument status
- Monitors performance during data acquisition, alerts the user to performance issues, and loads recommended maintenance to resolve issues
- Recommends simple step-wise troubleshooting