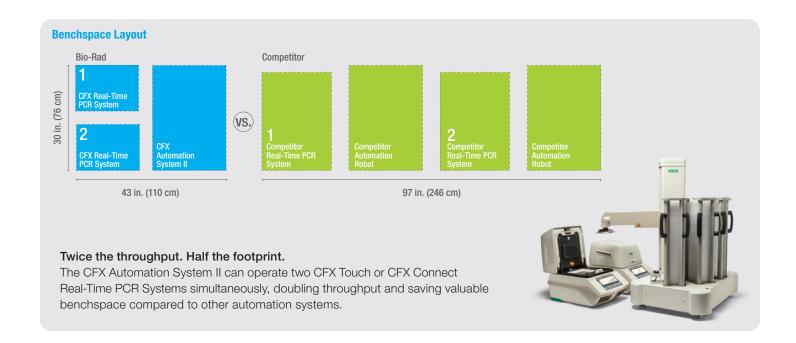

## **Automation Solutions for Real-Time PCR**

Increased Confidence and Performance at Every Step of Real-Time PCR





## MAXIMIZED EFFICIENCY. REDUCED MANUAL INTERVENTION.

Traditional real-time PCR workflows involve multiple unreliable and labor-intensive steps that limit throughput, process efficiency, and scalability. We provide a suite of products that simplify and accelerate real-time PCR to permit true high-throughput gene expression profiling and quantification.





#### Powerful, Easy-to-Learn System

CFX Real-Time PCR Systems and CFX Maestro Software provide:

- Laboratory information management system (LIMS) and automation compatibility
- Barcode-specific cycling protocols that can be assigned to each plate, with or without LIMS integration
- CFX Maestro Software, Security Edition to support U.S. FDA 21 CFR Part 11 regulations
- Customized run setup and data analysis
- Multi-instrument control via CFX Maestro Software
- Up to 5-target multiplexing
- Remote notification of run completion with attached data file



#### Designed for Compatibility and Integration\*

CFX Opus PCR Systems are automation and integration ready. CFX Maestro Software has an API that allows for integration with LIMS and configuration into other custom software solutions.