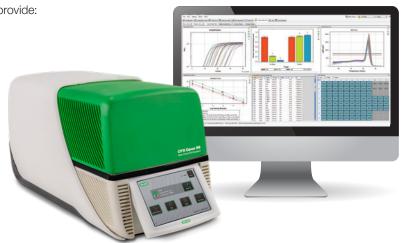

#### Powerful, Easy-to-Learn System

CFX Real-Time PCR Systems and CFX Maestro Software provide:

- Laboratory information management system (LIMS) and automation compatibility
- Barcode-specific cycling protocols that can be assigned to each plate, with or without LIMS integration
- CFX Maestro Software, Security Edition to support U.S. FDA 21 CFR Part 11 regulations
- Customized run setup and data analysis
- Multi-instrument control via CFX Maestro Software
- Up to 5-target multiplexing
- Remote notification of run completion with attached data file

#### Designed for Compatibility and Integration\*

CFX Opus PCR Systems are automation and integration ready. CFX Maestro Software has an API that allows for integration with LIMS and configuration into other custom software solutions.

#### From Plates to Analyzed Data in Three Clicks