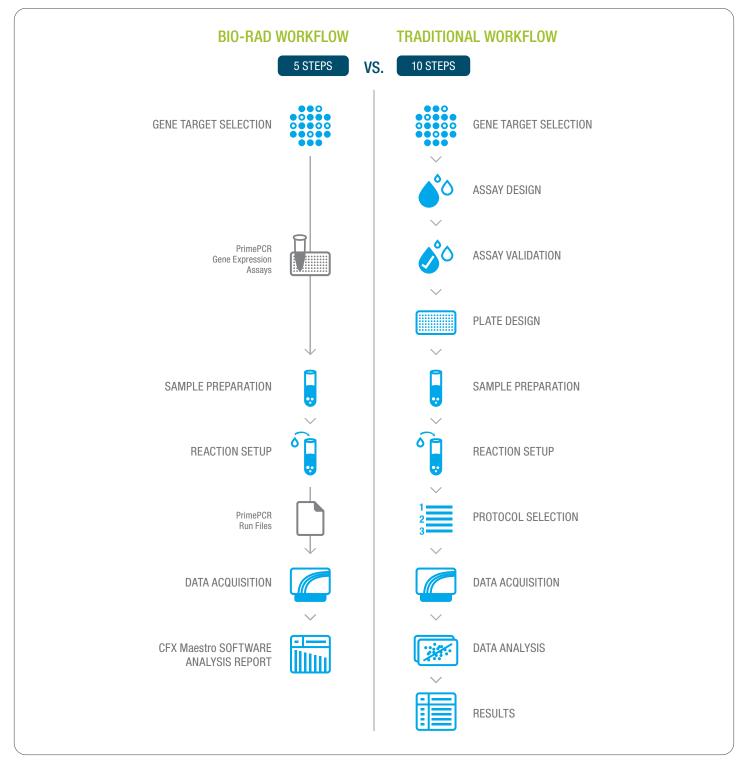

## MAXIMIZED EFFICIENCY. REDUCED MANUAL INTERVENTION.

Traditional real-time PCR workflows involve multiple unreliable and labor-intensive steps that limit throughput, process efficiency, and scalability. We provide a suite of products that simplify and accelerate real-time PCR to permit true high-throughput gene expression profiling and quantification.

#### From Plates to Analyzed Data in Three Clicks