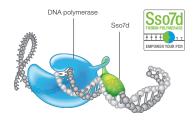

#### **Supermixes for Every Sample**

Our SsoAdvanced Supermixes utilize patented\* Sso7d fusion polymerase technology, which increases processivity and inhibitor tolerance to ensure superior performance even on challenging samples. Supermixes are available as custom formulations and in custom sizes. Products include: