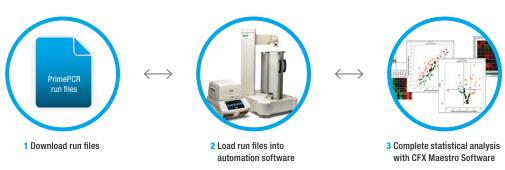

n management system (LIMS) and automation compatibility
- Barcode-specific cycling protocols that can be assigned to each plate, with or without LIMS integration
- CFX Maestro Software, Security Edition to support U.S. FDA 21 CFR Part 11 regulations
- Customized run setup and data analysis
- Multi-instrument control via CFX Maestro Software
- Up to 5-target multiplexing
- Remote notification of run completion with attached data file



#### Designed for Compatibility and Integration\*

CFX Opus PCR Systems are automation and integration ready. CFX Maestro Software has an API that allows for integration with LIMS and configuration into other custom software solutions.

 $^{\star}$  CFX Opus is not compatible with CFX Automation System II.

#### From Plates to Analyzed Data in Three Clicks



### FLEXIBLE SYSTEMS. CUSTOMIZABLE ASSAYS.

Real-time PCR reagent, instrument, and software requirements are as diverse as the products they help innovate. To address this, we have built flexibility, customizability, and time-saving solutions into our entire product line to maximize your throughput and workflow.



#### **Supermixes for Every Sample**

Our SsoAdvanced Supermixes utilize patented\* Sso7d fusion polymerase technology, which increases processivity and inhibitor tolerance to ensure superior performance even on challenging samples. Supermixes are available as custom formulations and in custom sizes. Products include:

- SsoAdvanced Universal SYBR® Green and Probes Supermixes
- SsoAdvanced Universal Inhibitor-Tolerant SYBR® Green Supermix
- SsoAdvanced PreAmp Supermix
- Relian