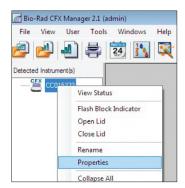

#### **Checking the Firmware Installed**

- In the Detected Instrument(s) pane window, right click on your CFX Connect instrument and select **Properties** (Figure 1).
- 2. The Instrument Properties window displays the installed firmware version (Figure 2).

If the firmware and software versions installed on your computer do not match the current versions listed on the website, download and install the updates.

Fig. 1. Navigating in the Detected Instrument(s) pane window.