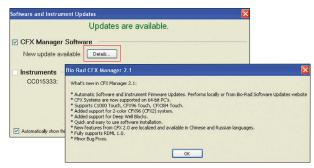

- In the Software and Instrument Updates window, click Details to view the new features in the update (Figure 5).
- 2. Select **CFX Manager Software** and/or **Instruments** (Figure 6).
- 3. Click Update (Figure 6).

Bio-Rad's real-time thermal cyclers are covered by one or more of the following U.S. patents or their foreign counterparts owned by Eppendorf AG: U.S. Patent Numbers 6,767,512 and 7,074,367.

Fig. 5. Details window in Software and Instrument Updates.