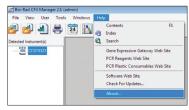

## **Checking the CFX Manager Software Version Installed**

- Select Help > About from the main software window (Figure 3).
- 2. The About Bio-Rad CFX Manager window displays the installed software version (Figure 4).

Fig. 2. Installed firmware version displayed in the Instrument Properties window.

Fig. 3. Navigating in the main window of CFX Manager software.

Fig. 4. Installed software version displayed in the About Bio-Rad CFX Manager 2.1 window.