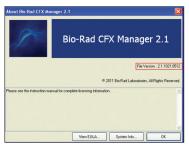

## **Checking the CFX Manager Software Version Installed**

- Select Help > About from the main software window (Figure 3).
- 2. The About Bio-Rad CFX Manager window displays the installed software version (Figure 4).

Fig. 2. Installed firmware version displayed in the Instrument Properties window.

Fig. 3. Navigating in the main window of CFX Manager software.

Fig. 4. Installed software version displayed in the About Bio-Rad CFX Manager 2.1 window.