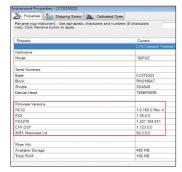

#### **Checking the Firmware Installed**

- In the Detected Instrument(s) pane window, right click on your CFX Connect instrument and select **Properties** (Figure 1).
- 2. The Instrument Properties window displays the installed firmware version (Figure 2).

Fig. 2. Installed firmware version displayed in the Instrument Properties window.

Fig. 3. Navigating in the main window of CFX Manager software.

Fig. 4. Installed software version displayed in the About Bio-Rad CFX Manager 2.1 window.