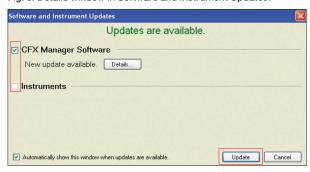

- In the Software and Instrument Updates window, click Details to view the new features in the update (Figure 5).
- 2. Select **CFX Manager Software** and/or **Instruments** (Figure 6).
- 3. Click Update (Figure 6).

Fig. 6. Updating CFX Manager software in the Software and Instrument Updates window.

Bio-Rad Laboratories, Inc.

Life Science Group Web site www.bio-rad.com USA 800 424 6723 Australia 61 2 9914 2800 Austria 01 877 89 01 Belgium 09 385 55 11 Brazil 55 31 3689 6600 Canada 905 364 3435 China 86 21 6169 8500 Czech Republic 420 241 430 532 Denmark 44 52 10 00 Finland 09 804 22 00 Israel 03 963 6050 Italy 39 02 216091 Japan 03 6361 7000 Korea 82 2 3473 4460 Malaysia 60 3 2117 5260 Mexico 52 555 488 7670 The Netherlands 0318 540666 New Zealand 64 9 415 2280 Norway 23 38 41 30 Poland 48 22 331 99 99 Portugal 351 21 472 7700 Russia 7 495 721 14 04 Singapore 65 6415 3170 South Africa 27 861 246 723 Spain 34 91 590 5200 Sweden 08 555 12700 Switzerland 061 717 95 55 Taiwan 886 2 2578 7189 Thailand 66 2 6518311 United Kingdom 020 8328 2000