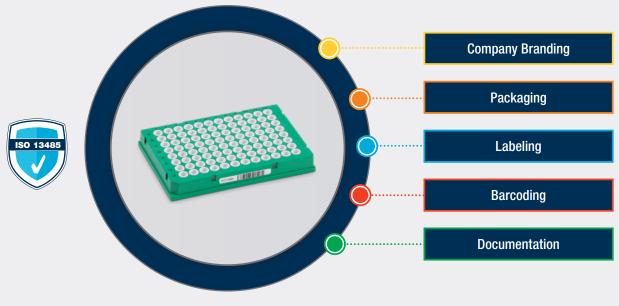

## **Custom Options**

#### **Custom Options for Hard-Shell PCR Plates**

**Branding** — Include your company name and logo on PCR plates and packaging labels.

**Packaging** — Select from various box sizes to fit the exact number of plates you require. Determine the packaging format with the number of plates per bag, the number of bags per box, and other specifications.

**Labeling** — Customize your packaging labels to meet your product specifications, including size, location, and format.

**Barcoding** — Specify the number, placement, and sequence of one-dimensional or two-dimensional barcodes on your PCR plate.

**Documentation** — Add product insert and other documentation to your customized product.

Did you know? You can also customize Bio-Rad PCR reagents and kits for reliable amplification, robust reverse transcription, and high-quality real-time PCR data.