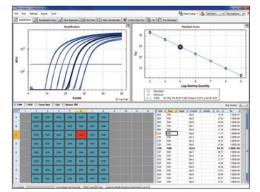

## **Software Solutions**

CFX Maestro Software offers tools that simplify real-time PCR for every researcher. Start experiments in no time following the Startup Wizard and the intuitive experiment setup. Enter or edit well information before, during, or after a run. You can analyze data when and where you want by receiving an email with an attached data file when a run is completed. When data are in hand, use the comprehensive data analysis tools to take the guesswork out of analyzing results for any real-time PCR application.

- CFX Maestro Software lets you perform gene expression analysis using multiple reference genes and individual reaction efficiencies
- Precision Melt Analysis Software lets you genotype samples based on their thermal denaturation properties
- Data can be imported into qbase+ Software for independent analysis of gene expression results with proven solutions for quality control, normalization, and inter-run calibration

CFX Maestro Software data analysis module.