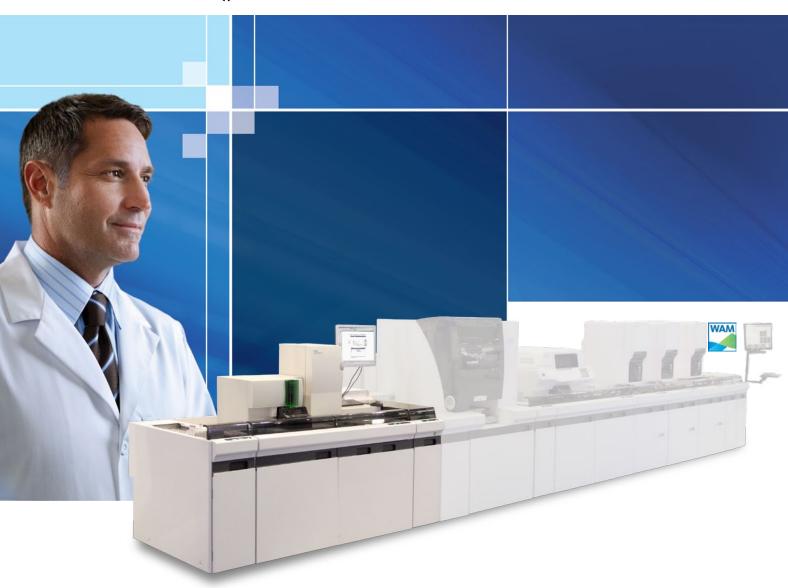

# VARIANT<sup>™</sup>II TURBO Link System

Fully-Automated HbA<sub>1c</sub> Testing

# VARIANT<sup>™</sup>II TURBO Link System

Efficient streamlined process

Powerful integrated system

Automated saves time and resources

You work hard every day to provide accurate, reliable results in the most efficient way possible. That commitment inspired us to develop the VARIANT™II TURBO Link System—an advanced, fully-automated testing system designed to streamline operations while ensuring quality results.

The VARIANT™II TURBO Link System integrates our proven HbA<sub>1c</sub> assay performance with the Sysmex\* XN-9000™ Lavender Top Management® system to handle over 90% of whole blood EDTA samples while delivering maximum flexibility and accuracy. The result is a consolidated offering that lets you be the difference—for your patients and your lab.

### Turn greater efficiency into greater patient care

With the VARIANT™II TURBO Link System, we're combining Bio-Rad's decades of leadership in HbA<sub>1c</sub> with Sysmex's proven expertise in automation to improve your laboratory's workflow. The result is a fully-automated solution that helps you be the difference with timely, accurate results.