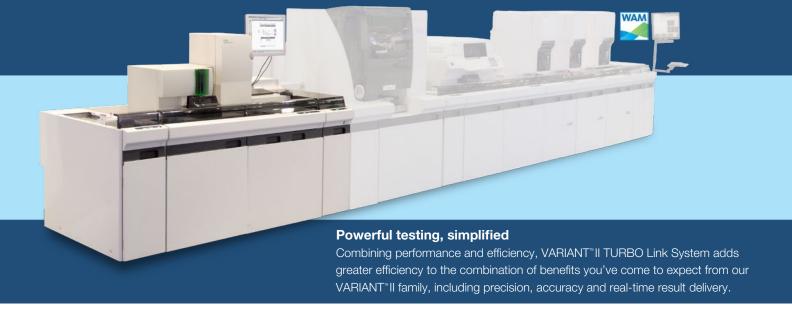

# VARIANT<sup>™</sup>II TURBO Link System

Efficient streamlined process

Powerful integrated system

Automated saves time and resources

You work hard every day to provide accurate, reliable results in the most efficient way possible. That commitment inspired us to develop the VARIANT™II TURBO Link System—an advanced, fully-automated testing system designed to streamline operations while ensuring quality results.

The VARIANT™II TURBO Link System integrates our proven HbA<sub>1c</sub> assay performance with the Sysmex\* XN-9000™ Lavender Top Management® system to handle over 90% of whole blood EDTA samples while delivering maximum flexibility and accuracy. The result is a consolidated offering that lets you be the difference—for your patients and your lab.

### Turn greater efficiency into greater patient care

With the VARIANT™II TURBO Link System, we're combining Bio-Rad's decades of leadership in HbA<sub>1c</sub> with Sysmex's proven expertise in automation to improve your laboratory's workflow. The result is a fully-automated solution that helps you be the difference with timely, accurate results.