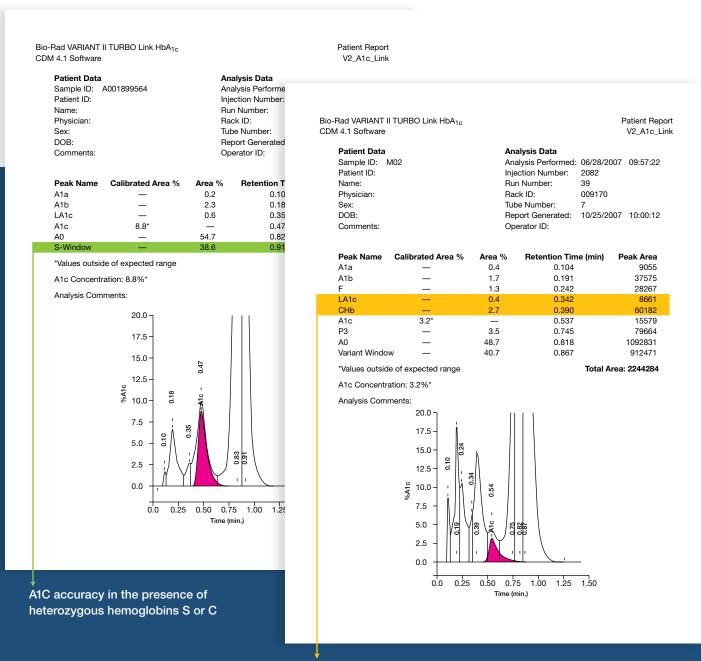

A1C accuracy in the presence of carbamylated hemoglobin (CHb) and labile A1C (LA<sub>10</sub>)

#### Experience superior HbA<sub>1c</sub> quality and accuracy

- Ion-Exchange methodology detects potential interferences
- Anchored to the IFCC reference method
- NSGP certified and traceable to the Diabetes Control and Complications Trial (DCCT)